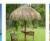

### TURN KEY OHIA FRAME HUTS INCLUDE:

- . 6"-7" DIAM POSTS, 4"-5" DIAM BEAMS, 2"-3" DIAM RAFTERS AND BRACING,
- . SANDED AND DETAILED OHIA POSTS , BEAMS , RAFTERS AND BRACING .
- . TWO STEP SIKKENS (NATURAL SHADE) TREATMENT.
- . 3/8" DIAM MANILLA ROPE LASHING WITH VARATHANE TREATMENT .
- . PALMEX BRAND SYNTHETIC THATCH, BORABORA OR ALOHA MODEL LEAVES
  - FIRE RETARDANT LEAVES AVAILABLE ON REQUEST
- . OFF SITE CONSTRUCTION AND ON SITE RE ASSEMBLE CONSTRUCTION

#### TURN KEY HUTS ARE PRICED AS:

- . SINGLE PITCH SHED ROOF @ \$75.00 PER SQ FT OF COVERED AREA
- . GABLE ROOF @ \$80.00 PER SQ FT OF COVERED AREA
- . HIP ROOF @ \$90.00
- . ROUND ROOF @ \$95.00

EXAMPLE: POSTS SET AT 8' X 8' WITH A 18" OVERHANG GIVES A COVERED AREA OF